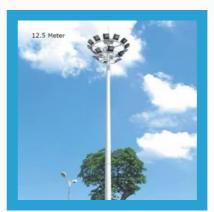

#### **HIGH MAST POLE**

12 Meter Gi Octagonal Pole

30 Meter High Mast Pole

13 Meter High Mast Pole

12.5 Meter High Mast Pole