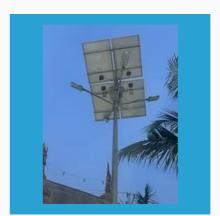

#### **INTIGRATED SOLAR LED STREET LIGHT**

24W Two-In-One Solar LED Street Light

30W Two-In-One Solar LED Street Light

40W Two-In-One Solar LED Street Light

36W Two-In-One Solar LED Street Light

#### **SOLAR LED STREET LIGHT**

18w Solar Led Street Light

24w Solar Led Street Light

12w Solar Led Street Light

Solar High Mast Light