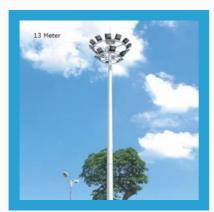

#### **HIGH MAST POLE**

12 Meter Gi Octagonal Pole

30 Meter High Mast Pole

13 Meter High Mast Pole

12.5 Meter High Mast Pole