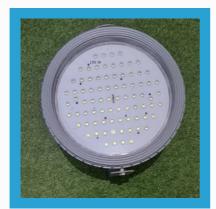

#### **LED HIGH BAY LIGHT**

LED High Bay Light - 150W

LED High Bay Light - 70W

LED High Bay Light - 100W

250w Led High Bay Light.