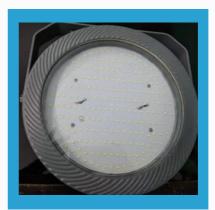

#### **LED HIGH BAY LIGHT**

LED High Bay Light - 150W

LED High Bay Light - 70W

LED High Bay Light - 100W

250w Led High Bay Light.